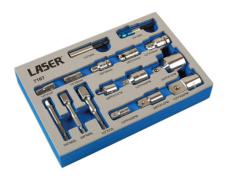

## **Convertor Set 16pc**

Comprehensive socket convertor and bit adaptor set covering drive sizes from 1/4" to 3/4".

## **Additional Information**

6 x socket convertors : 1/2"D (F) to 3/4"D (M), 3/4"D (F) to 1/2"D (M), 3/8"D (F) to 1/2"D (M), 1/2"D (F) to 3/8"D (M), 1/4"D (F) to 3/8"D (M), 3/8"D (F) to 1/4"D (M).

LASER Kamasa Gunson Connect

- 5 x bit adaptors: 1/2"D x 10mm Hex, 3/8"D x 10 Hex, 3/8"D x 8mm Hex, 1/4"D x 8mm Hex, 1/4"D x 1/4".
- 3 x quick chuck socket drivers: 1/4" x 1/4"D, 1/4" x 3/8"D, 1/4" x 1/2"D.
- 2 x bit holders: 1/4" x 60mm long (one with quick release feature in stainless steel).
- Presented in an EVA foam tray convenient for user storage and limiting packaging waste.