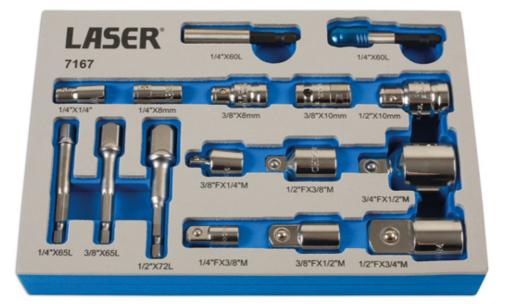

## **Convertor Set 16pc**

Comprehensive socket convertor and bit adaptor set covering drive sizes from 1/4" to 3/4".

## **Additional Information**

6 x socket convertors : 1/2"D (F) to 3/4"D (M), 3/4"D (F) to 1/2"D (M), 3/8"D (F) to 1/2"D (M), 1/2"D (F) to 3/8"D (M), 1/4"D (F) to 3/8"D (M), 3/8"D (F) to 1/4"D (M).

LASER Kamasa Gunson Connect

- 5 x bit adaptors: 1/2"D x 10mm Hex, 3/8"D x 10 Hex, 3/8"D x 8mm Hex, 1/4"D x 8mm Hex, 1/4"D x 1/4".
- 3 x quick chuck socket drivers: 1/4" x 1/4"D, 1/4" x 3/8"D, 1/4" x 1/2"D.
- 2 x bit holders: 1/4" x 60mm long (one with quick release feature in stainless steel).
- Presented in an EVA foam tray convenient for user storage and limiting packaging waste.